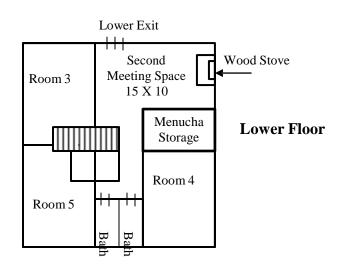

1.

3.

2. \_\_\_\_\_

Downstairs: 2 bathrooms: 1 with shower, 1 with tub-shower

Room 3: One double bed and two twin beds

1. \_\_\_\_\_

3. \_\_\_\_\_

2. \_\_\_\_\_

Room 4: Two twin beds, sink in room

1.

**2**.

Room 5: One double bed and one twin bed, sink in room

1. \_\_\_\_\_

2. \_\_\_\_\_