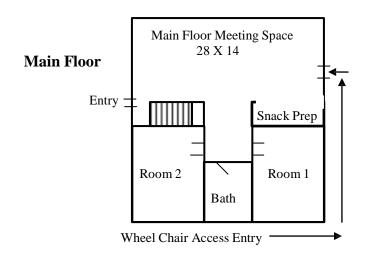

## Beds are made on arrival, towels provided in these

1st. Floor: 1 bathroom equipped with handicapped shower.

Room 1: Two twin beds, sink in room

1. \_\_\_\_\_

2.

Room 2: One double bed and two twin beds sink in room

1.

3.

2. \_\_\_\_\_

Downstairs: 2 bathrooms: 1 with shower, 1 with tub-shower

Room 3: One double bed and two twin beds

1. \_\_\_\_\_

3. \_\_\_\_\_

2. \_\_\_\_\_